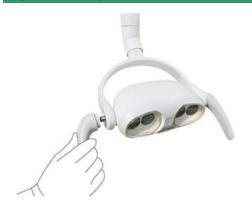

### Operate lamp

with sensor LED lamp and the handle can be autoclaved

hongke tray is made of injection molding process ABS plastic ,the thickness and intensity is very good, the valve made of copper, on the button of tray,use molding alumnium plate,the whole instrument tray become more stable

plastic lamp arm and small manual lamp ,can not be autoclaved

the whole tray is normall plastic which is Blister Process, the thickness and strength not good, plastic valve was used ,the tube is messy,the whole set intrument tray Shake