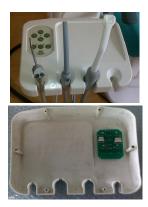

### Assistant tray

assistance tray cover is made of injection molding process ABS plastic and with assistant control panel

normall small assistance tray and without the assitant control panel

Foot control