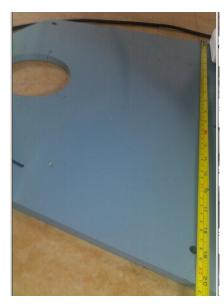

## Other cheaper dental unit

hongke steel plate

hongke steel thickness is 15.9 mm

ΡK

they cut a lot steel from the basic steel plate to reduce the materials cost

the steel thickness is 11.5mm

hongke plate width is 51 cm

the width is 37 cm