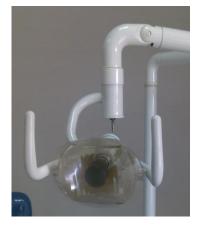

### Spittoon

Hongke dental unit with rotatable caremic spitton

with Fixed spitton

РK

180-200W tranfermer

Hongke use better transfermer 260-280W,make the safty

Hongke use 6 fuse to protect the dental unit.

just with 4 fuse

### Operate lamp

with sensor LED lamp and the handle can be autoclaved

hongke tray is made of injection molding process ABS plastic ,the thickness and intensity is very good, the valve made of copper, on the button of tray,use molding alumnium plate,the whole instrument tray become more stable