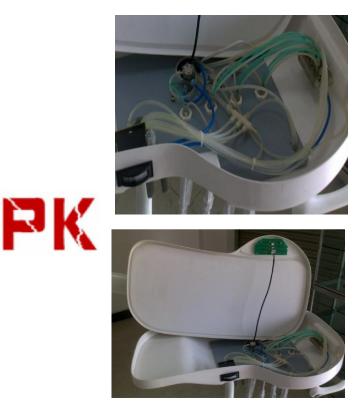

Waterways and circuits are mixed together, it's seem that a little messy ,cause maintenance is too much trouble, once the water leak will cause damage to the circuit board which lead dental chair does not work,Some of them still use 220V water heater, it's not safty.

### Assistant tray

assistance tray cover is made of injection molding process ABS plastic and with assistant control panel

normall small assistance tray and without the assitant control panel

Foot control