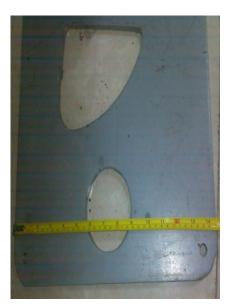

## Other cheaper dental unit

hongke steel plate

hongke steel thickness is 15.9 mm

ΡK

they cut a lot steel from the basic steel plate to reduce the materials cost

the steel thickness is 11.5mm

hongke plate width is 51 cm

the width is 37 cm