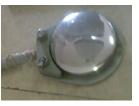

### Spittoon

Hongke dental unit with rotatable caremic spitton

with Fixed spitton

РK

180-200W tranfermer

Hongke use better transfermer 260-280W,make the safty

Hongke use 6 fuse to protect the dental unit.

just with 4 fuse