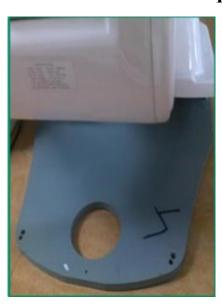

## Other cheaper dental unit

hongke steel plate

hongke steel thickness is 15.9 mm

ΡK

they cut a lot steel from the basic steel plate to reduce the materials cost

the steel thickness is 11.5mm

hongke plate width is 51 cm

the width is 37 cm