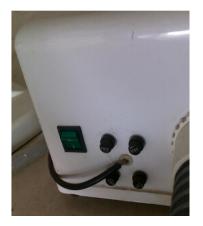

Waterways and circuits are mixed together, it's seem that a little messy ,cause maintenance is too much trouble, once the water leak will cause damage to the circuit board which lead dental chair does not work,Some of them still use 220V water heater, it's not safty.

### Spittoon

Hongke dental unit with rotatable caremic spitton

with Fixed spitton

РK

180-200W tranfermer

Hongke use better transfermer 260-280W,make the safty

Hongke use 6 fuse to protect the dental unit.

just with 4 fuse