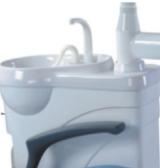

### Spittoon

Hongke dental unit with rotatable caremic spitton

with Fixed spitton

РK

180-200W tranfermer

Hongke use better transfermer 260-280W,make the safty

Hongke use 6 fuse to protect the dental unit.

just with 4 fuse

### Assistant tray

assistance tray cover is made of injection molding process ABS plastic and with assistant control panel

normall small assistance tray and without the assitant control panel

Foot control