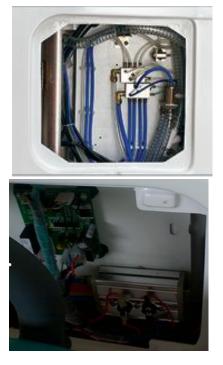

#### Conclusion:

Hongke steel plate's width, thickness is better than other cheaper the basic of dental unit become more heavy and stable.

Hongke Dental chair reasonable design, waterways and circuits were installed in different side of dental chairs cabinet, to avoid damage due to water leakage circuit. Water heater is 24V safe voltage.

Waterways and circuits are mixed together, it's seem that a little messy ,cause maintenance is too much trouble, once the water leak will cause damage to the circuit board which lead dental chair does not work,Some of them still use 220V water heater, it's not safty.