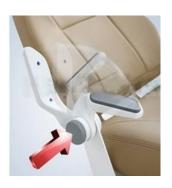

## HK-650 Luxiury model advantages

with high quality Taiwan motor, the seat rest frame completely different design ,there are 4 pcs bearing(the red color circle )

the back rest frame completely different design

the specially complete dental unit frame

The human engineering design ,the speed of up and down ,the backrest is 1/3 faster than common chairs,the patient will feel more comforable

Special design of armrest