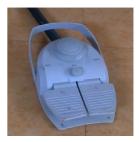

### Assistant tray

assistance tray cover is made of injection molding process ABS plastic and with assistant control panel

normall small assistance tray and without the assitant control panel

Foot control

Hongke multifunction foot control

chaeper foot control