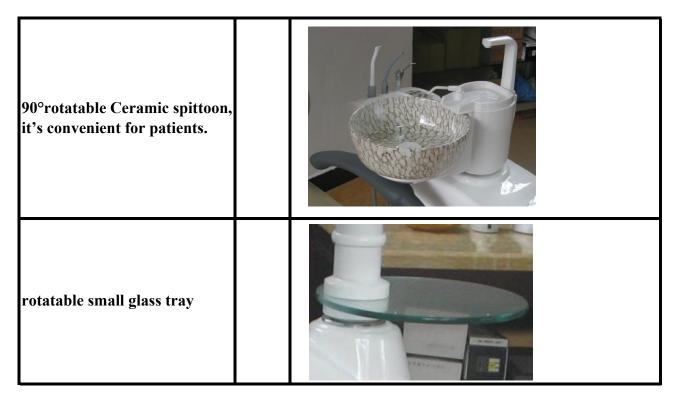

### Spittoon

Hongke dental unit with rotatable caremic spitton

with Fixed spitton

РK

180-200W tranfermer

Hongke use better transfermer 260-280W,make the safty

Hongke use 6 fuse to protect the dental unit.

just with 4 fuse