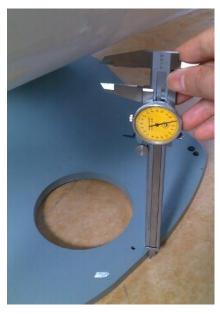

## Other cheaper dental unit

hongke steel plate

hongke steel thickness is 15.9 mm

ΡK

they cut a lot steel from the basic steel plate to reduce the materials cost

the steel thickness is 11.5mm

hongke plate width is 51 cm

the width is 37 cm