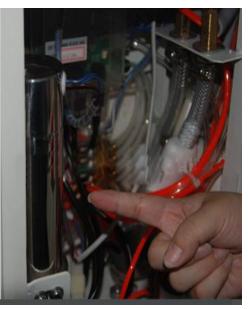

Waterways and circuits are mixed together, it's seem that a little messy ,cause maintenance is too much trouble, once the water leak will cause damage to the circuit board which lead dental chair does not work,Some of them still use 220V water heater, it's not safty.