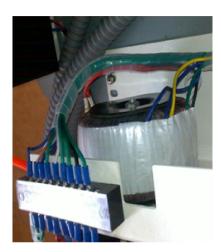

Waterways and circuits are mixed together, it's seem that a little messy ,cause maintenance is too much trouble, once the water leak will cause damage to the circuit board which lead dental chair does not work,Some of them still use 220V water heater, it's not safty.

### Spittoon

Hongke dental unit with rotatable caremic spitton

with Fixed spitton

РK

180-200W tranfermer

Hongke use better transfermer 260-280W,make the safty

Hongke use 6 fuse to protect the dental unit.

just with 4 fuse