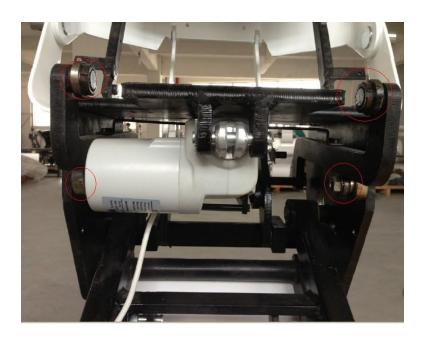

## HK-650 Luxiury model advantages

with high quality Taiwan motor, the seat rest frame completely different design ,there are 4 pcs bearing(the red color circle )

the back rest frame completely different design