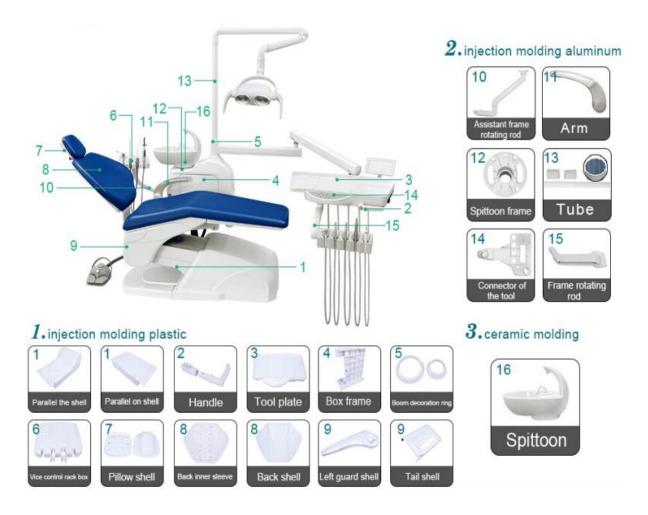

### Operate lamp

with sensor LED lamp and the handle can be autoclaved

hongke tray is made of injection molding process ABS plastic ,the thickness and intensity is very good, the valve made of copper, on the button of tray,use molding alumnium plate,the whole instrument tray become more stable

plastic lamp arm and small manual lamp ,can not be autoclaved

the whole tray is normall plastic which is Blister Process, the thickness and strength not good, plastic valve was used ,the tube is messy,the whole set intrument tray Shake

### Assistant tray

assistance tray cover is made of injection molding process ABS plastic and with assistant control panel

normall small assistance tray and without the assitant control panel

Foot control