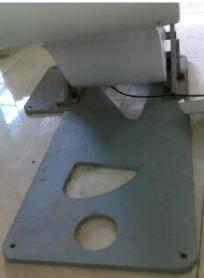

## Other cheaper dental unit

hongke steel plate

hongke steel thickness is 15.9 mm

ΡK

they cut a lot steel from the basic steel plate to reduce the materials cost

the steel thickness is 11.5mm

hongke plate width is 51 cm

the width is 37 cm