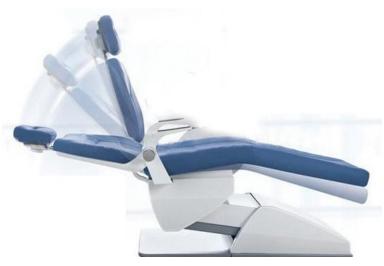

easy and<br>stable |         |
| LED inductive sensor<br>operating lamp (6 lamps)<br>,detachable hander can be<br>autoclave                |         |
| with Linak danish motor.                                                                                  |         |
| Imported good quality<br>solenoid valve                                                                   |         |





## HK-650 Luxiury model advantages

with high quality Taiwan motor, the seat rest frame completely different design ,there are 4 pcs bearing(the red color circle )



the back rest frame completely different design



the specially complete dental unit frame



The human engineering design ,the speed of up and down ,the backrest is 1/3 faster than common chairs,the patient will feel more comforable





Special design of armrest







## Our Dental unit get CE and ISO 13485 certificate

you can check the dentails in the website: Step 1 open the link: <u>www.tuev-sued.de/industry\_and\_consumer\_products/certificates</u> Step 2 input certificate number: G2 13 04 83445 002

| EC Certifi                                                                                        | Cate                                                                                                                                                                                                                                                                                                                                       |
|-------------------------------------------------------------------------------------