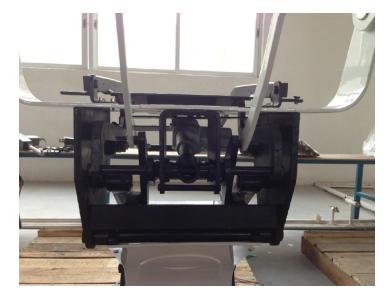

## HK-650 Luxiury model advantages

with high quality Taiwan motor, the seat rest frame completely different design ,there are 4 pcs bearing(the red color circle )

the back rest frame completely different design

the specially complete dental unit frame

The human engineering design ,the speed of up and down ,the backrest is 1/3 faster than common chairs,the patient will feel more comforable

Special design of armrest