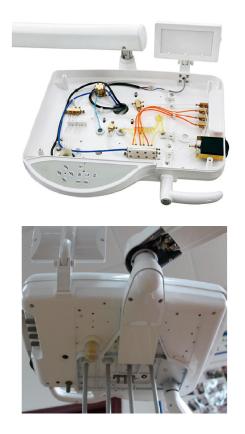

#### Conclusion:

Hongke steel plate's width, thickness is better than other cheaper the basic of dental unit become more heavy and stable.

Hongke Dental chair reasonable design, waterways and circuits were installed in different side of dental chairs cabinet, to avoid damage due to water leakage circuit. Water heater is 24V safe voltage.

Waterways and circuits are mixed together, it's seem that a little messy ,cause maintenance is too much trouble, once the water leak will cause damage to the circuit board which lead dental chair does not work,Some of them still use 220V water heater, it's not safty.