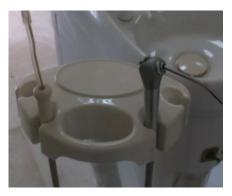

### Spittoon

Hongke dental unit with rotatable caremic spitton

with Fixed spitton

РK

180-200W tranfermer

Hongke use better transfermer 260-280W,make the safty

Hongke use 6 fuse to protect the dental unit.

just with 4 fuse