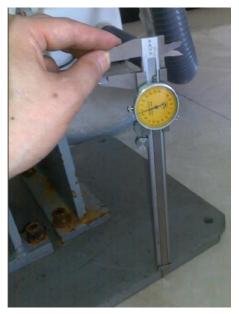

## Other cheaper dental unit

hongke steel plate

hongke steel thickness is 15.9 mm

ΡK

they cut a lot steel from the basic steel plate to reduce the materials cost

the steel thickness is 11.5mm

hongke plate width is 51 cm