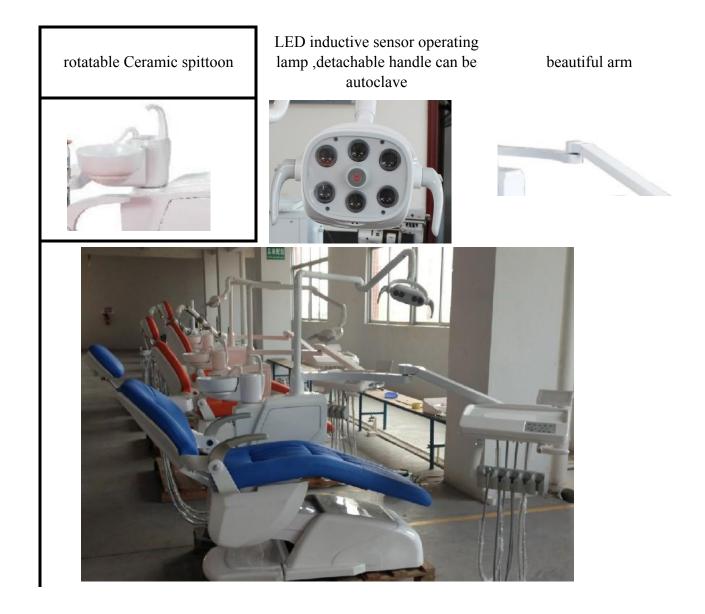

### Spittoon

Hongke dental unit with rotatable caremic spitton

with Fixed spitton

РK

180-200W tranfermer

Hongke use better transfermer 260-280W,make the safty

Hongke use 6 fuse to protect the dental unit.

just with 4 fuse

### Operate lamp

with sensor LED lamp and the handle can be autoclaved

hongke tray is made of injection molding process ABS plastic ,the thickness and intensity is very good, the valve made of copper, on the button of tray,use molding alumnium plate,the whole instrument tray become more stable

3. Assembly of mechanical and electrical part is very clean and very executed , it's easy to maintenance

| HK-630 Luxiury model adv                                                                                  | antages |
|-----------------------------------------------------------------------------------------------------------|---------|
| Floor-type box ,it's easy to<br>move into the small door,make<br>the installation more easy and<br>stable |         |
| LED inductive sensor<br>operating lamp (6 lamps)<br>,detachable hander can be<br>autoclave                |         |
| with Linak danish motor.                                                                                  |         |
| Imported good quality<br>solenoid valve                                                                   |         |